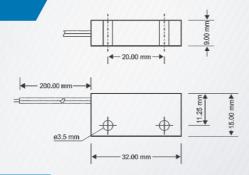

ideal choice for either metal or wooden doors and windows.

#### **Applications**

- · Door or window monitoring security;
- · Open window detection for hotel and offices HVAC systems;
- Server rooms and data centers door opening monitoring;
- · Building management system (BMS).

#### **Technical parameters**

| Parameter             | Value | Parameter | Value                                          |
|-----------------------|-------|-----------|------------------------------------------------|
| Max switching voltage | 30V   | Housing   | Zink alloy                                     |
| Max switching current | 0.2A  | Contact   | Closed when both parts are close to each other |
| Ingress protection    | IP65  |           |                                                |

# Drawings



### Usage

Can be used with following TERACOM controllers

-TCW242 -TCW241 -TCW220 -TCW260 -TCG140-4 -TCG120-4 -TCW122B-CM